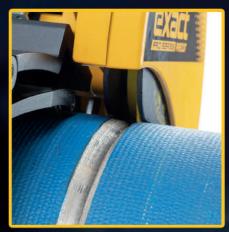

## PipeCut-Bevel Pro Series 360

Cut and Bevel all water & sewer pipelines up to Ø 360 mm in just one process

FAST CUT AND BEVELING IN JUST ONE PROCESS!

**CUTTING DEPTH ADJUSTMENT** 

**Exact PipeCut+Bevel 360 Pro Series** is a groundbreaking new product for cutting and beveling water & sewer pipelines in one process. With the renewed cutting depth adjustment and the best diamond disc on the market, this machine cuts and bevels pipes in one process. You can easily choose the bevel length and depth with the machine's adjustments. You can even adjust the bevel depth during the cutting process. The machine is extremely easy and safe to use, the patented gripping unit ensures firm attachment to the pipe and makes the use of machine convenient. The machine is portable and can be used with a special blade guard (separately orderable product) featured with a vacuum port (when cutting cast iron with concrete layer and plastics) to easily vacuum all the small dust/chips and take the user-friendliness to the next level.