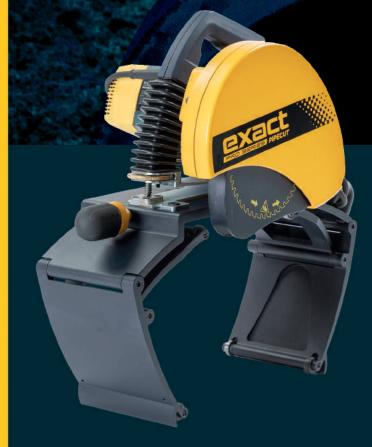

## PipeCut-Bevel Pro Series 360

Cut and Bevel all water & sewer pipelines up to Ø 360 mm in just one process

FAST CUT AND BEVELING IN JUST ONE PROCESS!

**CUTTING DEPTH ADJUSTMENT** 

**Exact PipeCut+Bevel 360 Pro Series** is a groundbreaking new product for cutting and beveling water & sewer pipelines in one process. With the renewed cutting depth adjustment and the best diamond disc on the market, this machine cuts and bevels pipes in one process. You can easily choose the bevel length and depth with the machine's adjustments. You can even adjust the bevel depth during the cutting process. The machine is extremely easy and safe to use, the patented gripping unit ensures firm attachment to the pipe and makes the use of machine convenient. The machine is portable and can be used with a special blade guard (separately orderable product) featured with a vacuum port (when cutting cast iron with concrete layer and plastics) to easily vacuum all the small dust/chips and take the user-friendliness to the next level.

## **PipeCut-Bevel** Pro Series 360