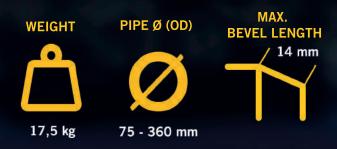

| Voltage / Power            | 230V / 2500W                                          |
|----------------------------|-------------------------------------------------------|
| No-Load speed              | I = 1900 r/min, II = 2885 r/min                       |
| Blade diameter             | 165 mm (6.50")                                        |
| Mounting bore              | 62 mm (2.44")                                         |
| Weight                     | 17,5 kg (38,6 lbs)                                    |
| Suitable pipe sizes Ø (OD) | 75 mm – 360 mm (3"- 14")                              |
| Max. pipe wall             | The same as in model PipeCut 360 Pro Series           |
| Electronical unit          | Blade speed preselection, automatic fuse, soft start, |
|                            | torque control                                        |
| Speed preselection         | I = Stainless steel                                   |
|                            | II = Cut+Bevel function and all other materials       |