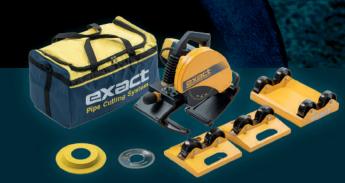

## The price includes

- PipeCut bag PS
- Exact PipeCut+Bevel 360 Pro Series pipe saw
- Pipe support holders 1x 360 double and 2x 360 single
- Operating instructions
- Hex socket key 5 mm and 2 mm fitted to the machine
- Diamond Cut Bevel disc 165 mm and specific blade guard for it
- TCT 165 blade and specific blade guard for it
- DVD video disc including instructions
- EVERYTHING YOU NEED IN ONE PACKAGE!